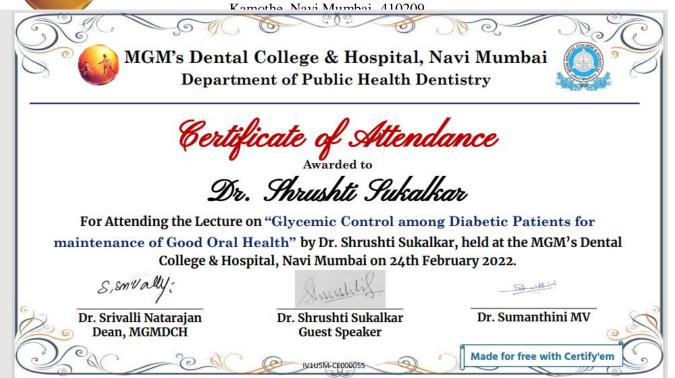

## MAHATMA GANDHI MISSION'S DENTAL COLLEGE & HOSPITAL

Accredited by NAAC with "A" Grade Plot No. 1 & 2 Sector-01 (Old 18 & 19),

Speaker Certificate Template:

Attendance Certificate Template:

Resource Person: Dr. Shrushti Sukalkar

No. of Participants – 40

Speaker – Dr. Shrusthi Mahendra Sukalkar